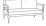

## PARK LANE Sofa

## RATANA

Frame: Aluminum Finish: Whitewash

## FN44803WHT

Seat Height\*: 17.5" w/cushion

Overall Height: 33.5"

Arm Height: 25"

Depth: 32.5"

Width: 81.25"

Weight: 77 LBS

## TECHNICAL INFORMATION

- Finishes: Whitewash WHT
- Frame: Aluminum
- Aluminum with powder coating, hand brushed surface and protective top coating
- Modular design of sectional provides flexibility and style
- Interlocking system to secure sectional pieces
- Contract quality
- For outdoor use only