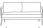

## PARK LANE Sofa

## RATANA

Frame: Aluminum Finish: Whitewash

## FN44803WHT

Seat Height\*: 17.5" w/cushion

Overall Height: 33.5"

Arm Height: 25"

Depth: 32.5"

Width: 81.25"

Weight: 77 LBS

## TECHNICAL INFORMATION

- Finishes: Whitewash WHT
- Frame: Aluminum
- Aluminum with powder coating, hand brushed surface and protective top coating
- Modular design of sectional provides flexibility and style
- Interlocking system to secure sectional pieces
- Contract quality
- For outdoor use only