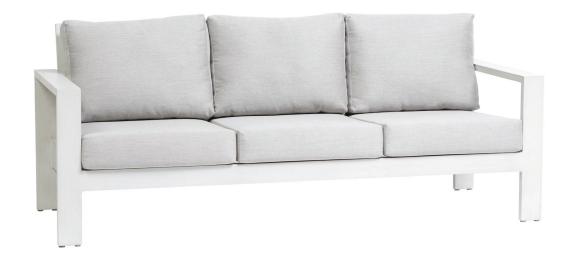

## PARK LANE Sofa

## FN44803WHT

Seat Height\*: 17.5" w/cushion

Overall Height: 33.5"

Arm Height: 25"

Depth: 32.5"

Width: 81.25"

Weight: 77 LBS

## TECHNICAL INFORMATION

- Finishes: Whitewash WHT
- Frame: Aluminum
- Aluminum with powder coating, hand brushed surface and protective top coating
- Modular design of sectional provides flexibility and style
- Interlocking system to secure sectional pieces
- Contract quality
- For outdoor use only