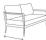

## PARK LANE Sofa

## RATANA

Frame: Aluminum Finish: Whitewash

## FN44803WHT

Seat Height\*: 17.5" w/cushion

Overall Height: 33.5"

Arm Height: 25"

Depth: 32.5"

Width: 81.25"

Weight: 77 LBS

## TECHNICAL INFORMATION

- Finishes: Whitewash WHT
- Frame: Aluminum
- Aluminum with powder coating, hand brushed surface and protective top coating
- Modular design of sectional provides flexibility and style
- Interlocking system to secure sectional pieces
- Contract quality
- For outdoor use only