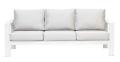

## Sofa

### FN44803WHT

Seat Height\*: 17.5" w/cushion

Overall Height: 33.5"

Arm Height: 25"

Depth: 32.5"

Width: 81.25"

Weight: 77 LBS

Frame: Aluminum Finish: Whitewash

#### TECHNICAL INFORMATION

- Finishes: Whitewash WHT
- Frame: Aluminum
- Aluminum with powder coating, hand brushed surface and protective top coating
- Modular design of sectional provides flexibility and style
- Interlocking system to secure sectional pieces
- Contract quality
- For outdoor use only