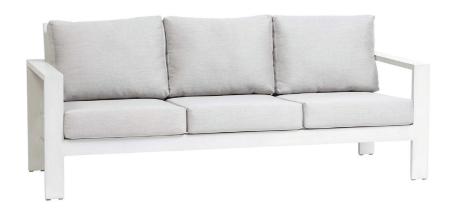

## Sofa

### FN44803WHT

Seat Height\*: 17.5" w/cushion

Overall Height: 33.5"

Arm Height: 25"

Depth: 32.5"

Width: 81.25"

Weight: 77 LBS

Frame: Aluminum Finish: Whitewash

#### TECHNICAL INFORMATION

- Finishes: Whitewash WHT
- Frame: Aluminum
- Aluminum with powder coating, hand brushed surface and protective top coating
- Modular design of sectional provides flexibility and style
- Interlocking system to secure sectional pieces
- Contract quality
- For outdoor use only