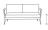

## PARK WEST 2-Seater Left Arm

Frame: Aluminum Finish: Pearl

Frame: Durarope™ Finish: Cobalt Graphite 5mm

## FN58752COG-L

Seat Height\*: 17.5" w/cushion

Overall Height: 29"

Arm Height: 23.75"

Depth: 33"

Width: 52"

Weight: 59 LBS