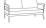

## PARK WEST 2-Seater Left Arm

Frame: Aluminum Finish: Pearl

Frame: Durarope™ Finish: Cobalt Graphite 5mm

## FN58752COG-L

Seat Height\*: 17.5" w/cushion

Overall Height: 29"

Arm Height: 23.75"

Depth: 33"

Width: 52"

Weight: 59 LBS