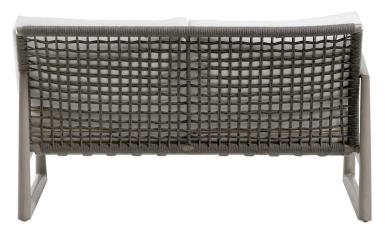

## PARK WEST 2-Seater Left Arm

Frame: Aluminum Finish: Pearl

Frame: Durarope™ Finish: Cobalt Graphite 5mm

## FN58752COG-L

Seat Height\*: 17.5" w/cushion

Overall Height: 29"

Arm Height: 23.75"

Depth: 33"

Width: 52"

Weight: 59 LBS

## DESIGN

Inspired by the contemporary cool of the museum district, our Park West collection is an exercise in restrained simplicity of design. With a versatility that lends itself to any environment, create your idea space with the low profile rope finish on an aluminum frame, and a new hand brushed pearl color on the frame supported by round tapered legs and a strong sled base. Knitted polyolefin ropes offer UV and weather resistance while the modular design provides flexibility and style.