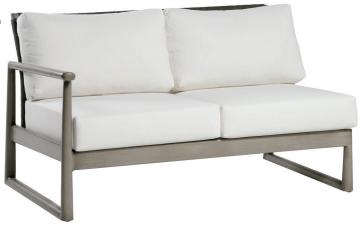

## PARK WEST 2-Seater Left Arm

Frame: Aluminum Finish: Pearl

Frame: Durarope™ Finish: Cobalt Graphite 5mm

## FN58752COG-L

Seat Height\*: 17.5" w/cushion

Overall Height: 29"

Arm Height: 23.75"

Depth: 33"

Width: 52"

Weight: 59 LBS

## DESIGN

Inspired by the contemporary cool of the museum district, our Park West collection is an exercise in restrained simplicity of design. With a versatility that lends itself to any environment, create your idea space with the low profile rope finish on an aluminum frame, and a new hand brushed pearl color on the frame supported by round tapered legs and a strong sled base. Knitted polyolefin ropes offer UV and weather resistance while the modular design provides flexibility and style.