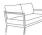

## PARK WEST 2-Seater Left Arm

Frame: Aluminum Finish: Pearl

Frame: Durarope™ Finish: Cobalt Graphite 5mm

## FN58752COG-L

Seat Height\*: 17.5" w/cushion

Overall Height: 29"

Arm Height: 23.75"

Depth: 33"

Width: 52"

Weight: 59 LBS