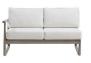

### 2-Seater Left Arm

#### FN58752COG-L

Seat Height\*: 17.25" w/cushion

Overall Height: 29"

Arm Height: 23.75"

Depth: 33"

Width: 52"

Weight: 59 LBS

#### TECHNICAL INFORMATION

- Finishes: Ratana Durarope™ Cobalt Graphite COG Aluminum – Pearl PRL
- Frame: Aluminum
- A new hand-brushed pearl color on the frame supported by round tapered legs and a strong sled base
- Aluminum with powder coating, hand brushed surface and protective top coating
- UV and weather resistant knitted polyolefin Durarope™
- Polyolefin Durarope™ has a Grey Scale result of 4 after 3,000 hours of UV testing

- Modular design of Sectional provides flexibility and style
- Interlocking system to secure Sectional pieces
- Reverse tapered armrest and legs and basket-like rope back for a rustic take on the modern design
- Max. weight load: 350 LBS per seat
- Contract quality
- For outdoor use only