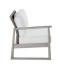

### 2-Seater Left Arm

#### FN58752COG-L

Seat Height\*: 17.25" w/cushion

Overall Height: 29"

Arm Height: 23.75"

Depth: 33"

Width: 52"

Weight: 59 LBS

#### TECHNICAL INFORMATION

- Finishes: Ratana Durarope™ Cobalt Graphite COG Aluminum – Pearl PRL
- Frame: Aluminum
- A new hand-brushed pearl color on the frame supported by round tapered legs and a strong sled base
- Aluminum with powder coating, hand brushed surface and protective top coating
- UV and weather resistant knitted polyolefin Durarope™
- Polyolefin Durarope™ has a Grey Scale result of 4 after 3,000 hours of UV testing

- Modular design of Sectional provides flexibility and style
- Interlocking system to secure Sectional pieces
- Reverse tapered armrest and legs and basket-like rope back for a rustic take on the modern design
- Max. weight load: 350 LBS per seat
- Contract quality
- For outdoor use only