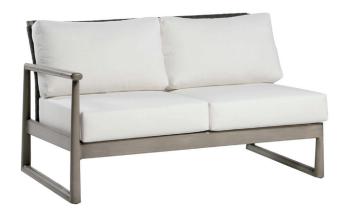

### 2-Seater Left Arm

#### FN58752COG-L

Seat Height\*: 17.25" w/cushion

Overall Height: 29"

Arm Height: 23.75"

Depth: 33"

Width: 52"

Weight: 59 LBS

#### TECHNICAL INFORMATION

- Finishes: Ratana Durarope™ Cobalt Graphite COG Aluminum – Pearl PRL
- Frame: Aluminum
- A new hand-brushed pearl color on the frame supported by round tapered legs and a strong sled base
- Aluminum with powder coating, hand brushed surface and protective top coating
- UV and weather resistant knitted polyolefin Durarope™
- Polyolefin Durarope™ has a Grey Scale result of 4 after 3,000 hours of UV testing

- Modular design of Sectional provides flexibility and style
- Interlocking system to secure Sectional pieces
- Reverse tapered armrest and legs and basket-like rope back for a rustic take on the modern design
- Max. weight load: 350 LBS per seat
- Contract quality
- For outdoor use only