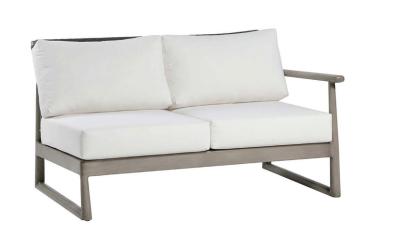

## 2-Seater Right Arm

FN58752COG-R

Weight: 59 LBS

Frame: Aluminum Finish: Pearl