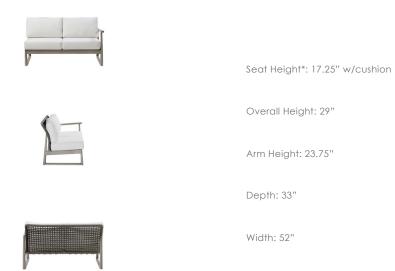

## 2-Seater Right Arm

FN58752COG-R

Weight: 59 LBS

Frame: Aluminum Finish: Pearl