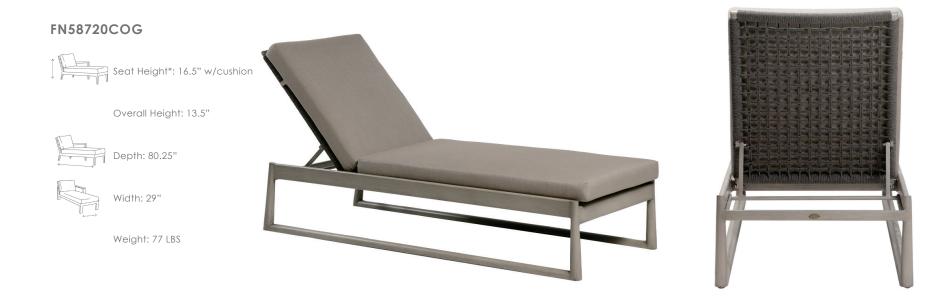

## PARK WEST Adjustable Lounger

## **TECHNICAL INFORMATION**

DESIGN

Inspired by the contemporary cool of the museum district, our Park West collection is an exercise in restrained simplicity of design. With a versatility that lends itself to any environment, create your idea space with the low profile rope finish on an aluminum frame, and a new hand brushed pearl color on the frame supported by round tapered legs and a strong sled base. Knitted polyolefin ropes offer UV and weather resistance while the modular design provides flexibility and style.