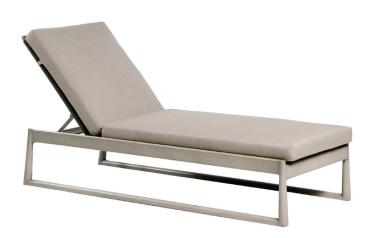

## Adjustable Lounger

FN58720COG

Seat Height\*: 16.5" w/cushion

Overall Height: 13.5"

Depth: 80.25"

Width: 29"

Weight: 77 LBS

Frame: Aluminum Finish: Pearl

Frame: Durarope™ Finish: Cobalt Graphite 5mm 

## **TECHNICAL INFORMATION**

- Finishes: Ratana Durarope<sup>™</sup> Cobalt Graphite COG Aluminum – Pearl PRL
- Frame: Aluminum
- A new hand-brushed pearl color on the frame supported by round tapered legs and a strong sled base
- Aluminum with powder coating, hand brushed surface and protective top coatina
- UV and weather resistant knitted polyolefin Durarope™
- Polyolefin Durarope™ has a Grey Scale result of 4 after 3,000 hours of UV testing

- Modular design of Sectional provides flexibility and style
- Interlocking system to secure Sectional pieces
- Reverse tapered armrest and legs and basket-like rope back for a rustic take on the modern design
- Adjustable lounger has 5 adjustment levels
- Max. weight load: 350 LBS per seat
- Contract quality
- For outdoor use only