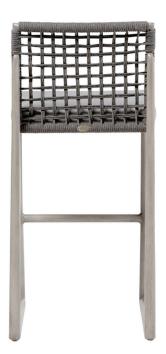

## PARK WEST Bar Chair

Frame: Aluminum Finish: Pearl

Frame: Durarope™ Finish: Cobalt Graphite 5mm

## FN58741COG

Seat Height\*: 30.75" w/cushion

Overall Height: 41.75"

Depth: 23.5"

Width: 19.25"

Weight: 21 LBS

## DESIGN

Inspired by the contemporary cool of the museum district, our Park West collection is an exercise in restrained simplicity of design. With a versatility that lends itself to any environment, create your idea space with the low profile rope finish on an aluminum frame, and a new hand brushed pearl color on the frame supported by round tapered legs and a strong sled base. Knitted polyolefin ropes offer UV and weather resistance while the modular design provides flexibility and style.