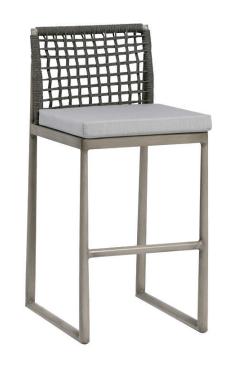

## PARK WEST Bar Chair

Frame: Aluminum Finish: Pearl

Frame: Durarope™ Finish: Cobalt Graphite 5mm

## FN58741COG

Seat Height\*: 30.75" w/cushion

Overall Height: 41.75"

Depth: 23.5"

Width: 19.25"

Weight: 21 LBS

## DESIGN

Inspired by the contemporary cool of the museum district, our Park West collection is an exercise in restrained simplicity of design. With a versatility that lends itself to any environment, create your idea space with the low profile rope finish on an aluminum frame, and a new hand brushed pearl color on the frame supported by round tapered legs and a strong sled base. Knitted polyolefin ropes offer UV and weather resistance while the modular design provides flexibility and style.