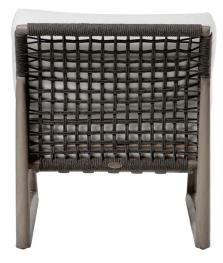

# PARK WEST Chair w/o Arm

### DESIGN

Inspired by the contemporary cool of the museum district, our Park West collection is an exercise in restrained simplicity of design. With a versatility that lends itself to any environment, create your idea space with the low profile rope finish on an aluminum frame, and a new hand brushed pearl color on the frame supported by round tapered legs and a strong sled base. Knitted polyolefin ropes offer UV and weather resistance while the modular design provides flexibility and style.