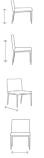

## FN58753COG-C

Seat Height\*: 17.25" w/cushion

Overall Height: 29"

Depth: 33"

Width: 25"

Weight: 39 LBS

### **TECHNICAL INFORMATION**