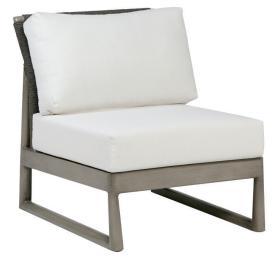

# PARK WEST Chair w/o Arm

### DESIGN

Inspired by the contemporary cool of the museum district, our Park West collection is an exercise in restrained simplicity of design. With a versatility that lends itself to any environment, create your idea space with the low profile rope finish on an aluminum frame, and a new hand brushed pearl color on the frame supported by round tapered legs and a strong sled base. Knitted polyolefin ropes offer UV and weather resistance while the modular design provides flexibility and style.