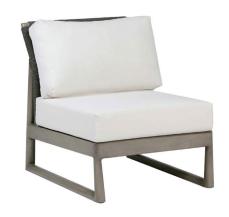

### Chair w/o Arm

#### FN58753COG-C

Seat Height\*: 17.25" w/cushion

Overall Height: 29"

Depth: 33"

Width: 25"

Weight: 39 LBS

#### TECHNICAL INFORMATION

- Finishes: Ratana Durarope™ Cobalt Graphite COG Aluminum – Pearl PRL
- Frame: Aluminum
- A new hand-brushed pearl color on the frame supported by round tapered legs and a strong sled base
- Aluminum with powder coating, hand brushed surface and protective top coating
- UV and weather resistant knitted polyolefin Durarope™
- Polyolefin Durarope™ has a Grey Scale result of 4 after 3,000 hours of UV testing

- Modular design of Sectional provides flexibility and style
- Interlocking system to secure Sectional pieces
- Reverse tapered armrest and legs and basket-like rope back for a rustic take on the modern design
- Max. weight load: 350 LBS per seat
- Contract quality
- For outdoor use only