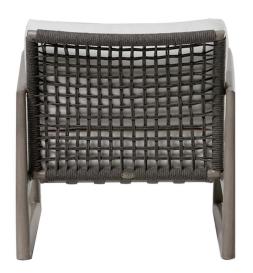

## PARK WEST Club Chair

Frame: Aluminum Finish: Pearl

Frame: Durarope™ Finish: Cobalt Graphite 5mm

## DESIGN

Inspired by the contemporary cool of the museum district, our Park West collection is an exercise in restrained simplicity of design. With a versatility that lends itself to any environment, create your idea space with the low profile rope finish on an aluminum frame, and a new hand brushed pearl color on the frame supported by round tapered legs and a strong sled base. Knitted polyolefin ropes offer UV and weather resistance while the modular design provides flexibility and style.