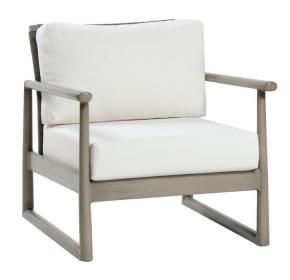

## PARK WEST Club Chair

Frame: Aluminum Finish: Pearl

Frame: Durarope™ Finish: Cobalt Graphite 5mm

## DESIGN

Inspired by the contemporary cool of the museum district, our Park West collection is an exercise in restrained simplicity of design. With a versatility that lends itself to any environment, create your idea space with the low profile rope finish on an aluminum frame, and a new hand brushed pearl color on the frame supported by round tapered legs and a strong sled base. Knitted polyolefin ropes offer UV and weather resistance while the modular design provides flexibility and style.