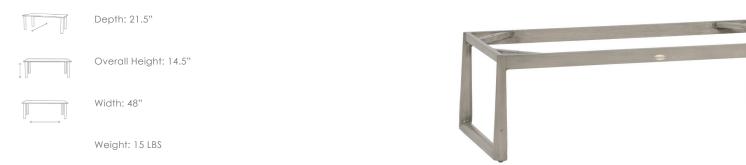

# PARK WEST Coffee Table Base (For 23"x47" Top) **RATANA**

Frame: Aluminum Finish: Pearl

## Park West Coffee Table Base can be paired with Arlington 23"x47" Rectangular Top and Cleveland 23"x47" Rectangular Top