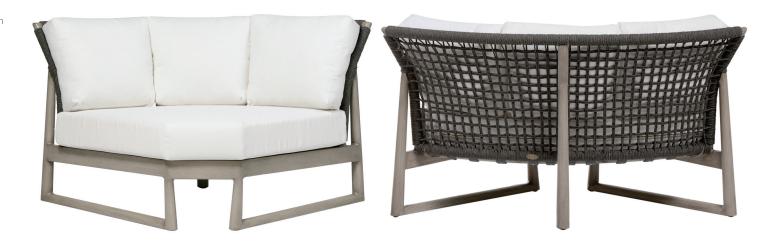

## PARK WEST Curved Corner

Frame: Aluminum Finish: Pearl

Frame: Durarope™ Finish: Cobalt Graphite 5mm

## FN58753COG-V

Seat Height\*: 17.25" w/cushion

Overall Height: 29"

Depth: 33"

Width: 54.5"

Weight: 61 LBS

## DESIGN

Inspired by the contemporary cool of the museum district, our Park West collection is an exercise in restrained simplicity of design. With a versatility that lends itself to any environment, create your idea space with the low profile rope finish on an aluminum frame, and a new hand brushed pearl color on the frame supported by round tapered legs and a strong sled base. Knitted polyolefin ropes offer UV and weather resistance while the modular design provides flexibility and style.