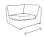

## PARK WEST Curved Corner

Frame: Aluminum Finish: Pearl

Frame: Durarope™ Finish: Cobalt Graphite 5mm

## FN58753COG-V

Seat Height\*: 17.25" w/cushion

Overall Height: 29"

Depth: 33"

Width: 54.5"

Weight: 61 LBS