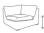

## PARK WEST Curved Corner

Frame: Aluminum Finish: Pearl

Frame: Durarope™ Finish: Cobalt Graphite 5mm

## FN58753COG-V

Seat Height\*: 17.25" w/cushion

Overall Height: 29"

Depth: 33"

Width: 54.5"

Weight: 61 LBS