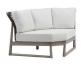

### **Curved Corner**

#### FN58753COG-V

Seat Height\*: 17.25" w/cushion

Overall Height: 29"

Depth: 33"

Width: 54.5"

Weight: 61 LBS

#### TECHNICAL INFORMATION

- Finishes: Ratana Durarope™ Cobalt Graphite COG Aluminum – Pearl PRL
- Frame: Aluminum
- A new hand-brushed pearl color on the frame supported by round tapered legs and a strong sled base
- Aluminum with powder coating, hand brushed surface and protective top coating
- UV and weather resistant knitted polyolefin Durarope™
- Polyolefin Durarope™ has a Grey Scale result of 4 after 3,000 hours of UV testing

- Modular design of Sectional provides flexibility and style
- Interlocking system to secure Sectional pieces
- Reverse tapered armrest and legs and basket-like rope back for a rustic take on the modern design
- Max. weight load: 350 LBS per seat
- Contract quality
- For outdoor use only