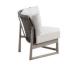

### **Curved Corner**

#### FN58753COG-V

Seat Height\*: 17.25" w/cushion

Overall Height: 29"

Depth: 33"

Width: 54.5"

Weight: 61 LBS

#### TECHNICAL INFORMATION

- Finishes: Ratana Durarope™ Cobalt Graphite COG Aluminum – Pearl PRL
- Frame: Aluminum
- A new hand-brushed pearl color on the frame supported by round tapered legs and a strong sled base
- Aluminum with powder coating, hand brushed surface and protective top coating
- UV and weather resistant knitted polyolefin Durarope™
- Polyolefin Durarope™ has a Grey Scale result of 4 after 3,000 hours of UV testing

- Modular design of Sectional provides flexibility and style
- Interlocking system to secure Sectional pieces
- Reverse tapered armrest and legs and basket-like rope back for a rustic take on the modern design
- Max. weight load: 350 LBS per seat
- Contract quality
- For outdoor use only