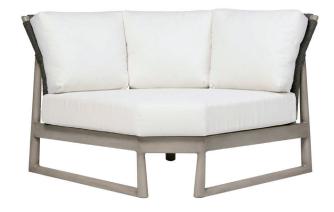

### **Curved Corner**

#### FN58753COG-V

Seat Height\*: 17.25" w/cushion

Overall Height: 29"

Depth: 33"

Width: 54.5"

Weight: 61 LBS

#### TECHNICAL INFORMATION

- Finishes: Ratana Durarope™ Cobalt Graphite COG Aluminum – Pearl PRL
- Frame: Aluminum
- A new hand-brushed pearl color on the frame supported by round tapered legs and a strong sled base
- Aluminum with powder coating, hand brushed surface and protective top coating
- UV and weather resistant knitted polyolefin Durarope™
- Polyolefin Durarope™ has a Grey Scale result of 4 after 3,000 hours of UV testing

- Modular design of Sectional provides flexibility and style
- Interlocking system to secure Sectional pieces
- Reverse tapered armrest and legs and basket-like rope back for a rustic take on the modern design
- Max. weight load: 350 LBS per seat
- Contract quality
- For outdoor use only