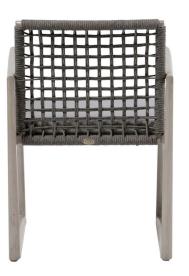

## PARK WEST Dining Arm Chair

Frame: Aluminum Finish: Pearl

Frame: Durarope™ Finish: Cobalt Graphite 5mm

## FN58712COG

Seat Height\*: 18" w/cushion

Overall Height: 31"

Arm Height: 25"

Depth: 25"

Width: 22.25"

Weight: 20 LBS

## DESIGN

Inspired by the contemporary cool of the museum district, our Park West collection is an exercise in restrained simplicity of design. With a versatility that lends itself to any environment, create your idea space with the low profile rope finish on an aluminum frame, and a new hand brushed pearl color on the frame supported by round tapered legs and a strong sled base. Knitted polyolefin ropes offer UV and weather resistance while the modular design provides flexibility and style.