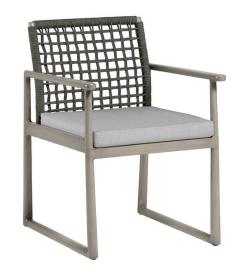

## PARK WEST Dining Arm Chair

Frame: Aluminum Finish: Pearl

Frame: Durarope™ Finish: Cobalt Graphite 5mm

## FN58712COG

Seat Height\*: 18" w/cushion

Overall Height: 31"

Arm Height: 25"

Depth: 25"

Width: 22.25"

Weight: 20 LBS

## DESIGN

Inspired by the contemporary cool of the museum district, our Park West collection is an exercise in restrained simplicity of design. With a versatility that lends itself to any environment, create your idea space with the low profile rope finish on an aluminum frame, and a new hand brushed pearl color on the frame supported by round tapered legs and a strong sled base. Knitted polyolefin ropes offer UV and weather resistance while the modular design provides flexibility and style.