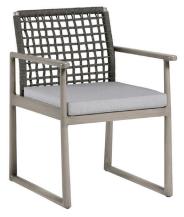

## Dining Arm Chair

FN58712COG

Seat Height\*: 18" w/cushion

Overall Height: 31"

Width: 22.25"

Weight: 20 LBS

Frame: Aluminum Finish: Pearl

## **TECHNICAL INFORMATION**

- Finishes: Ratana Durarope<sup>™</sup> Cobalt Graphite COG Aluminum – Pearl PRL
- Frame: Aluminum
- A new hand-brushed pearl color on the frame supported by round tapered legs and a strong sled base
- Aluminum with powder coating, hand brushed surface and protective top coating
- UV and weather resistant knitted polyolefin Durarope™
- Polyolefin Durarope™ has a Grey Scale result of 4 after 3,000 hours of UV testing

- Modular design of Sectional provides flexibility and style
- Interlocking system to secure Sectional pieces
- Reverse tapered armrest and legs and basket-like rope back for a rustic take on
- the modern design
- Max. weight load: 350 LBS per seat
- Contract quality
- For outdoor use only