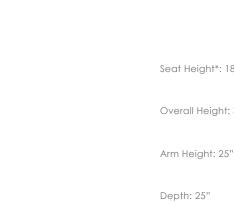

## Dining Arm Chair

FN58712COG

Seat Height\*: 18" w/cushion

Overall Height: 31"

Width: 22.25"

Weight: 20 LBS

Frame: Aluminum Finish: Pearl