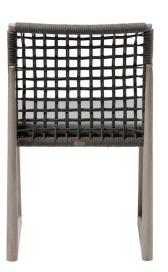

## PARK WEST Dining Side Chair

Frame: Aluminum Finish: Pearl

Frame: Durarope™ Finish: Cobalt Graphite 5mm

## FN58711COG

Seat Height\*: 18" w/cushion

Overall Height: 31"

Depth: 25"

Width: 19.25"

Weight: 18 LBS

## DESIGN

Inspired by the contemporary cool of the museum district, our Park West collection is an exercise in restrained simplicity of design. With a versatility that lends itself to any environment, create your idea space with the low profile rope finish on an aluminum frame, and a new hand brushed pearl color on the frame supported by round tapered legs and a strong sled base. Knitted polyolefin ropes offer UV and weather resistance while the modular design provides flexibility and style.