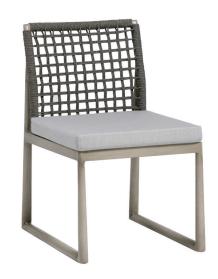

## PARK WEST Dining Side Chair

Frame: Aluminum Finish: Pearl

Frame: Durarope™ Finish: Cobalt Graphite 5mm

## FN58711COG

Seat Height\*: 18" w/cushion

Overall Height: 31"

Depth: 25"

Width: 19.25"

Weight: 18 LBS

## DESIGN

Inspired by the contemporary cool of the museum district, our Park West collection is an exercise in restrained simplicity of design. With a versatility that lends itself to any environment, create your idea space with the low profile rope finish on an aluminum frame, and a new hand brushed pearl color on the frame supported by round tapered legs and a strong sled base. Knitted polyolefin ropes offer UV and weather resistance while the modular design provides flexibility and style.