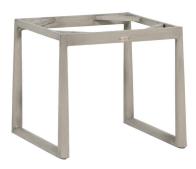

## PARK WEST End Table Base

## FN58705PRL-B

Depth: 23.5"

Overall Height: 20.5"

Width: 23.5"

Weight: 14 LBS

Park West Coffee Table Base can be paired with Arlington 23"Square Top and Cleveland 23"Square Top