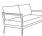

# PARK WEST Love Seat

## FN58702COG

Seat Height\*: 17.25" w/cushion

Overall Height: 29"

Arm Height: 23.75"

Depth: 33"

Width: 55"

Weight: 61 LBS

#### DESIGN

Inspired by the contemporary cool of the museum district, our Park West collection is an exercise in restrained simplicity of design. With a versatility that lends itself to any environment, create your idea space with the low profile rope finish on an aluminum frame, and a new hand brushed pearl color on the frame supported by round tapered legs and a strong sled base. Knitted polyolefin ropes offer UV and weather resistance while the modular design provides flexibility and style.