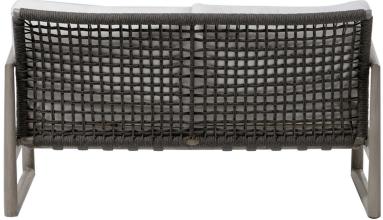

# PARK WEST Love Seat

# RATANA

Frame: Aluminum Finish: Pearl

Frame: Durarope™ Finish: Cobalt Graphite 5mm

#### DESIGN

Inspired by the contemporary cool of the museum district, our Park West collection is an exercise in restrained simplicity of design. With a versatility that lends itself to any environment, create your idea space with the low profile rope finish on an aluminum frame, and a new hand brushed pearl color on the frame supported by round tapered legs and a strong sled base. Knitted polyolefin ropes offer UV and weather resistance while the modular design provides flexibility and style.