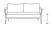

# PARK WEST Love Seat

## FN58702COG

Seat Height\*: 17.25" w/cushion

Overall Height: 29"

Arm Height: 23.75"

Depth: 33"

Width: 55"

Weight: 61 LBS

#### DESIGN

Inspired by the contemporary cool of the museum district, our Park West collection is an exercise in restrained simplicity of design. With a versatility that lends itself to any environment, create your idea space with the low profile rope finish on an aluminum frame, and a new hand brushed pearl color on the frame supported by round tapered legs and a strong sled base. Knitted polyolefin ropes offer UV and weather resistance while the modular design provides flexibility and style.