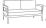

# PARK WEST Love Seat

## FN58702COG

Seat Height\*: 17.25" w/cushion

Overall Height: 29"

Arm Height: 23.75"

Depth: 33"

Width: 55"

Weight: 61 LBS

#### DESIGN

Inspired by the contemporary cool of the museum district, our Park West collection is an exercise in restrained simplicity of design. With a versatility that lends itself to any environment, create your idea space with the low profile rope finish on an aluminum frame, and a new hand brushed pearl color on the frame supported by round tapered legs and a strong sled base. Knitted polyolefin ropes offer UV and weather resistance while the modular design provides flexibility and style.