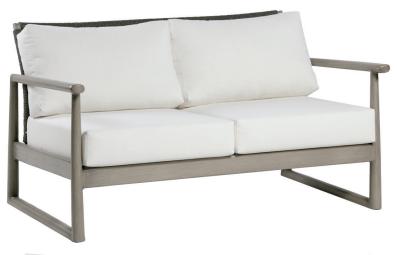

# PARK WEST Love Seat

## FN58702COG

Seat Height\*: 17.25" w/cushion

Overall Height: 29"

Arm Height: 23.75"

Depth: 33"

Width: 55"

Weight: 61 LBS

#### DESIGN

Inspired by the contemporary cool of the museum district, our Park West collection is an exercise in restrained simplicity of design. With a versatility that lends itself to any environment, create your idea space with the low profile rope finish on an aluminum frame, and a new hand brushed pearl color on the frame supported by round tapered legs and a strong sled base. Knitted polyolefin ropes offer UV and weather resistance while the modular design provides flexibility and style.