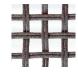

# RATANA

Frame: Aluminum Finish: Pearl

Frame: Durarope™ Finish: Cobalt Graphite 5mm

#### DESIGN

Inspired by the contemporary cool of the museum district, our Park West collection is an exercise in restrained simplicity of design. With a versatility that lends itself to any environment, create your idea space with the low profile rope finish on an aluminum frame, and a new hand brushed pearl color on the frame supported by round tapered legs and a strong sled base. Knitted polyolefin ropes offer UV and weather resistance while the modular design provides flexibility and style.