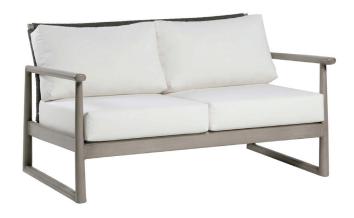

### Love Seat

#### FN58702COG

Seat Height\*: 17.25" w/cushion

Overall Height: 29"

Arm Height: 23.75"

Depth: 33"

Width: 55"

Weight: 61 LBS

#### TECHNICAL INFORMATION

- Finishes: Ratana Durarope™ Cobalt Graphite COG Aluminum – Pearl PRL
- Frame: Aluminum
- A new hand-brushed pearl color on the frame supported by round tapered legs and a strong sled base
- Aluminum with powder coating, hand brushed surface and protective top coating
- UV and weather resistant knitted polyolefin Durarope™
- Polyolefin Durarope™ has a Grey Scale result of 4 after 3,000 hours of UV testing