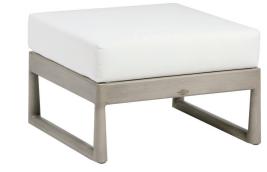

## PARK WEST Ottoman

RATANA

Frame: Aluminum Finish: Pearl

Frame: Durarope™ Finish: Cobalt Graphite 5mm

## DESIGN

Inspired by the contemporary cool of the museum district, our Park West collection is an exercise in restrained simplicity of design. With a versatility that lends itself to any environment, create your idea space with the low profile rope finish on an aluminum frame, and a new hand brushed pearl color on the frame supported by round tapered legs and a strong sled base. Knitted polyolefin ropes offer UV and weather resistance while the modular design provides flexibility and style.