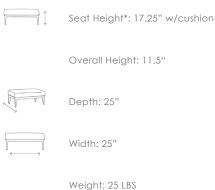

## PARK WEST Ottoman

RATANA

Frame: Aluminum Finish: Pearl



Frame: Durarope™ Finish: Cobalt Graphite 5mm

## FN58716PRL





## TECHNICAL INFORMATION

## DESIGN

Inspired by the contemporary cool of the museum district, our Park West collection is an exercise in restrained simplicity of design. With a versatility that lends itself to any environment, create your idea space with the low profile rope finish on an aluminum frame, and a new hand brushed pearl color on the frame supported by round tapered legs and a strong sled base. Knitted polyolefin ropes offer UV and weather resistance while the modular design provides flexibility and style.

For outdoor use only

Toll Free Phone: Toll Free Fax: Email: Website: 886.919.1881 888.880.8209 sales@ratana.com www.ratana.com