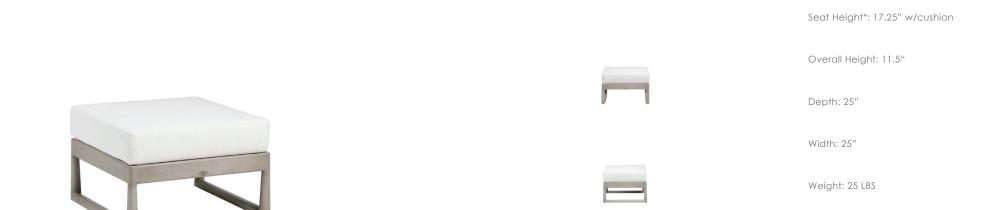

## Ottoman

FN58716PRL

Frame: Aluminum Finish: Pearl

## **TECHNICAL INFORMATION**

- Finishes: Aluminum Pearl PRL
- Frame: Aluminum
- A new hand-brushed pearl color on the frame supported by round tapered legs and a strong sled base
- Aluminum with powder coating, hand brushed surface and protective top coating
- UV and weather resistant knitted polyolefin Durarope™
- Polyolefin Durarope™ has a Grey Scale result of 4 after 3,000 hours of UV testing
- Modular design of Sectional provides flexibility and style