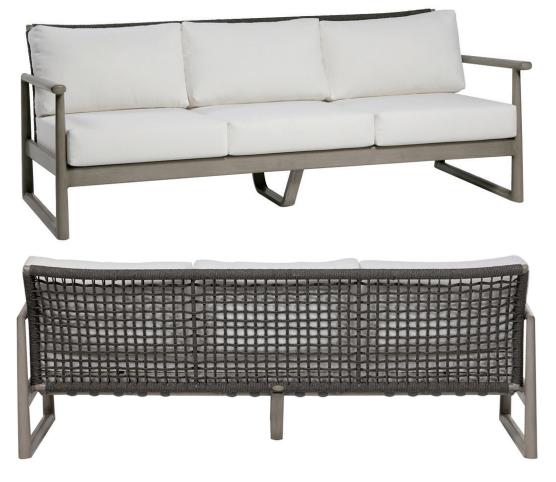

## PARK WEST Sofa

Frame: Aluminum Finish: Pearl

Frame: Durarope™ Finish: Cobalt Graphite 5mm

Seat Height\*: 17.25" w/cushion

Overall Height: 29"

Arm Height: 23.75"

Depth: 33"

Width: 78"

## DESIGN

Inspired by the contemporary cool of the museum district, our Park West collection is an exercise in restrained simplicity of design. With a versatility that lends itself to any environment, create your idea space with the low profile rope finish on an aluminum frame, and a new hand brushed pearl color on the frame supported by round tapered legs and a strong sled base. Knitted polyolefin ropes offer UV and weather resistance while the modular design provides flexibility and style.