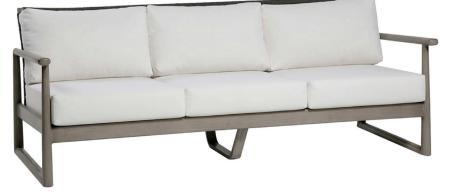

## PARK WEST

RATANA

Sofa

FN58703COG

Seat Height\*: 17.25" w/cushion

Arm Height: 23.75"

Depth: 33"

Width: 78"

Weight: 82 LBS

Frame: Aluminum Finish: Pearl Frame: Durarope™ Finish: Cobalt Graphite 5mm

## TECHNICAL INFORMATION

- Finishes: Ratana Durarope<sup>™</sup> Cobalt Graphite COG
  Aluminum Pearl PRL
- Frame: Aluminum
- A new hand-brushed pearl color on the frame supported by round tapered legs and a strong sled base
- Aluminum with powder coating, hand brushed surface and protective top coating
- UV and weather resistant knitted polyolefin Durarope^ ${\ensuremath{^{\rm TM}}}$
- Polyolefin Durarope™ has a Grey Scale result of 4 after 3,000 hours of UV testing

- Modular design of Sectional provides flexibility and style
- Interlocking system to secure Sectional pieces
- Reverse tapered armrest and legs and basket-like rope back for a rustic take on
- the modern design
- Max. weight load: 350 LBS per seat
- Contract quality
- For outdoor use only