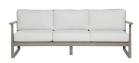

## PARK WEST

RATANA

Sofa

FN58703COG

Seat Height\*: 17.25" w/cushion

Arm Height: 23.75"

Depth: 33"

Width: 78"

Weight: 82 LBS

Frame: Aluminum Finish: Pearl Frame: Durarope™ Finish: Cobalt Graphite 5mm

## TECHNICAL INFORMATION

- Finishes: Ratana Durarope<sup>™</sup> Cobalt Graphite COG
  Aluminum Pearl PRL
- Frame: Aluminum
- A new hand-brushed pearl color on the frame supported by round tapered legs and a strong sled base
- Aluminum with powder coating, hand brushed surface and protective top coating
- UV and weather resistant knitted polyolefin Durarope^ ${\ensuremath{^{\rm TM}}}$
- Polyolefin Durarope™ has a Grey Scale result of 4 after 3,000 hours of UV testing