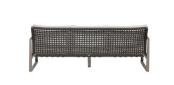

Weight: 82 LBS

Frame: Aluminum Finish: Pearl Frame: Durarope™ Finish: Cobalt Graphite 5mm

## TECHNICAL INFORMATION

- Finishes: Ratana Durarope<sup>™</sup> Cobalt Graphite COG
  Aluminum Pearl PRL
- Frame: Aluminum
- A new hand-brushed pearl color on the frame supported by round tapered legs and a strong sled base
- Aluminum with powder coating, hand brushed surface and protective top coating
- UV and weather resistant knitted polyolefin Durarope^ ${\ensuremath{^{\rm TM}}}$
- Polyolefin Durarope™ has a Grey Scale result of 4 after 3,000 hours of UV testing