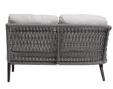

### 2-Seater Left Arm

#### FN61352LAG-L

Seat Height\*: 17" w/cushion

Overall Height: 31"

Arm Height: 26"

Depth: 34"

Width: 54"

Weight: 72 LBS

#### **TECHNICAL INFORMATION**

- Weave: Durarope™ Lava Grey LAG, Pink PNK
- Frame: Aluminum Ash Grey ASG, Whitewash WHT
- Criss-cross rope weaving with tapered round legs
- Aluminum with powder coating, hand brushed surface and protective top coating
- Ratana Durarope™ is made of Polypropylene (PP) and Polyolefin
- $\bullet$  UV and weather resistant knitted  $\mathsf{Durarope^{\mathsf{TM}}}$
- Durarope<sup>™</sup> has a Grey Scale result of 4 after 3,000 hours of UV testing
- The maximum tensile strength at each rope is 280 LBF
- Max. weight load: 350 LBS per seat