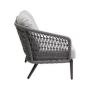

### 2-Seater Left Arm

#### FN61352LAG-L

Seat Height\*: 17" w/cushion

Overall Height: 31"

Arm Height: 26"

Depth: 34"

Width: 54"

Weight: 72 LBS

#### **TECHNICAL INFORMATION**

- Weave: Durarope™ Lava Grey LAG, Pink PNK
- Frame: Aluminum Ash Grey ASG, Whitewash WHT
- Criss-cross rope weaving with tapered round legs
- Aluminum with powder coating, hand brushed surface and protective top coating
- Ratana Durarope™ is made of Polypropylene (PP) and Polyolefin
- $\bullet$  UV and weather resistant knitted  $\mathsf{Durarope^{\mathsf{TM}}}$
- Durarope<sup>™</sup> has a Grey Scale result of 4 after 3,000 hours of UV testing
- The maximum tensile strength at each rope is 280 LBF
- Max. weight load: 350 LBS per seat