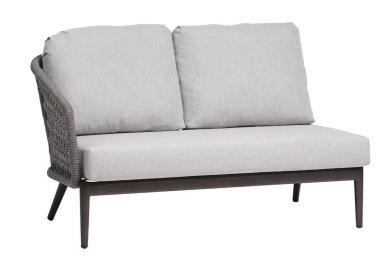

### 2-Seater Left Arm

#### FN61352LAG-L

Seat Height\*: 17" w/cushion

Overall Height: 31"

Arm Height: 26"

Depth: 34"

Width: 54"

Weight: 72 LBS

#### **TECHNICAL INFORMATION**

- Weave: Durarope™ Lava Grey LAG, Pink PNK
- Frame: Aluminum Ash Grey ASG, Whitewash WHT
- Criss-cross rope weaving with tapered round legs
- Aluminum with powder coating, hand brushed surface and protective top coating
- Ratana Durarope™ is made of Polypropylene (PP) and Polyolefin
- $\bullet$  UV and weather resistant knitted  $\mathsf{Durarope^{\mathsf{TM}}}$
- Durarope<sup>™</sup> has a Grey Scale result of 4 after 3,000 hours of UV testing
- The maximum tensile strength at each rope is 280 LBF
- Max. weight load: 350 LBS per seat