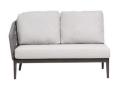

### 2-Seater Left Arm

#### FN61352LAG-L

Seat Height\*: 17" w/cushion

Overall Height: 31"

Arm Height: 26"

Depth: 34"

Width: 54"

Weight: 72 LBS

#### **TECHNICAL INFORMATION**

- Weave: Durarope™ Lava Grey LAG, Pink PNK
- Frame: Aluminum Ash Grey ASG, Whitewash WHT
- Criss-cross rope weaving with tapered round legs
- Aluminum with powder coating, hand brushed surface and protective top coating
- Ratana Durarope™ is made of Polypropylene (PP) and Polyolefin
- $\bullet$  UV and weather resistant knitted  $\mathsf{Durarope^{\mathsf{TM}}}$
- Durarope<sup>™</sup> has a Grey Scale result of 4 after 3,000 hours of UV testing
- The maximum tensile strength at each rope is 280 LBF
- Max. weight load: 350 LBS per seat