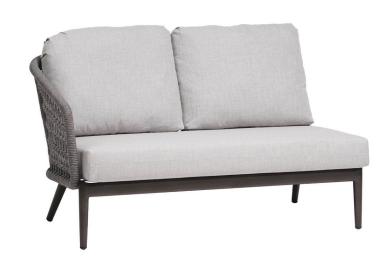

## 2-Seater Left Arm

### FN61352LAG-L

Seat Height\*: 17" w/cushion

Overall Height: 31"

Arm Height: 26"

Depth: 34"

Width: 54"

Weight: 72 LBS

#### TECHNICAL INFORMATION

- Weave: Durarope<sup>TM</sup> Lava Grey LAG
- Frame: Aluminum Ash Grey ASG
- Criss-cross rope weaving with tapered round legs
- Aluminum with powder coating, hand brushed surface and protective top coating
- Ratana Durarope™ is made of Polypropylene (PP) and Polyolefin
- $\bullet$  UV and weather resistant knitted  $\mathsf{Durarope^{\mathsf{TM}}}$
- Durarope<sup>™</sup> has a Grey Scale result of 4 after 3,000 hours of UV testing
- The maximum tensile strength at each rope is 280 LBF
- Max. weight load: 350 LBS per seat