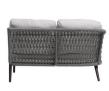

## 2-Seater Left Arm

### FN61352LAG-L

Seat Height\*: 17" w/cushion

Overall Height: 31"

Arm Height: 26"

Depth: 34"

Width: 54"

Weight: 72 LBS

#### TECHNICAL INFORMATION

- Weave: Durarope<sup>TM</sup> Lava Grey LAG
- Frame: Aluminum Ash Grey ASG
- Criss-cross rope weaving with tapered round legs
- Aluminum with powder coating, hand brushed surface and protective top coating
- Ratana Durarope™ is made of Polypropylene (PP) and Polyolefin
- $\bullet$  UV and weather resistant knitted  $\mathsf{Durarope^{\mathsf{TM}}}$
- Durarope<sup>™</sup> has a Grey Scale result of 4 after 3,000 hours of UV testing
- The maximum tensile strength at each rope is 280 LBF
- Max. weight load: 350 LBS per seat