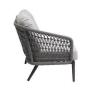

## 2-Seater Left Arm

### FN61352LAG-L

Seat Height\*: 17" w/cushion

Overall Height: 31"

Arm Height: 26"

Depth: 34"

Width: 54"

Weight: 72 LBS

#### TECHNICAL INFORMATION

- Weave: Durarope<sup>TM</sup> Lava Grey LAG
- Frame: Aluminum Ash Grey ASG
- Criss-cross rope weaving with tapered round legs
- Aluminum with powder coating, hand brushed surface and protective top coating
- Ratana Durarope™ is made of Polypropylene (PP) and Polyolefin
- $\bullet$  UV and weather resistant knitted  $\mathsf{Durarope^{\mathsf{TM}}}$
- Durarope<sup>™</sup> has a Grey Scale result of 4 after 3,000 hours of UV testing
- The maximum tensile strength at each rope is 280 LBF
- Max. weight load: 350 LBS per seat