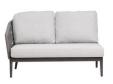

## 2-Seater Left Arm

### FN61352LAG-L

Seat Height\*: 17" w/cushion

Overall Height: 31"

Arm Height: 26"

Depth: 34"

Width: 54"

Weight: 72 LBS

#### TECHNICAL INFORMATION

- Weave: Durarope<sup>TM</sup> Lava Grey LAG
- Frame: Aluminum Ash Grey ASG
- Criss-cross rope weaving with tapered round legs
- Aluminum with powder coating, hand brushed surface and protective top coating
- Ratana Durarope™ is made of Polypropylene (PP) and Polyolefin
- $\bullet$  UV and weather resistant knitted  $\mathsf{Durarope^{\mathsf{TM}}}$
- Durarope<sup>™</sup> has a Grey Scale result of 4 after 3,000 hours of UV testing
- The maximum tensile strength at each rope is 280 LBF
- Max. weight load: 350 LBS per seat