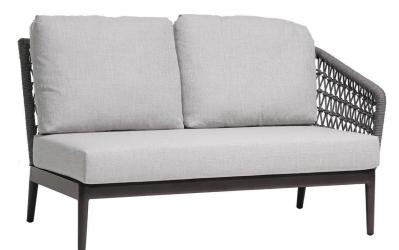

## 2-Seater Right Arm

FN61252LAG-R

Seat Height\*: 17" w/cushion

Overall Height: 31"

Arm Height: 26"

Depth: 34"

Width: 54"

Weight: 72 LBS

Frame: Aluminum Finish: Ash Grey