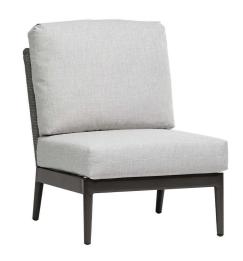

## Chair w/o Arm

FN61353LAG-C

Seat Height\*: 17" w/cushion

Overall Heigh t: 31"

Depth: 34"

Width: 26"

Weight: 42 LBS

Frame: Durarope™ Finish: Lava Grey

## **TECHNICAL INFORMATION**

- Weave: Durarope™ Lava Grey LAG, Pink PNK
- Frame: Aluminum Ash Grey ASG, Whitewash WHT
- Criss-cross rope weaving with tapered round legs
- Aluminum with powder coating, hand brushed surface and protective top coating
- Ratana Durarope™ is made of Polypropylene (PP) and Polyolefin
- $\bullet$  UV and weather resistant knitted  $\mathsf{Durarope^{\mathsf{TM}}}$
- Durarope<sup>™</sup> has a Grey Scale result of 4 after 3,000 hours of UV testing
- The maximum tensile strength at each rope is 280 LBF
- Max. weight load: 350 LBS per seat