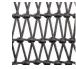

## **TECHNICAL INFORMATION**

- Weave: Durarope™ Lava Grey LAG, Pink PNK
- Frame: Aluminum Ash Grey ASG, Whitewash WHT
- Criss-cross rope weaving with tapered round legs
- · Aluminum with powder coating, hand brushed surface and protective top coating
- Ratana Durarope™ is made of Polypropylene (PP) and Polyolefin
- UV and weather resistant knitted Durarope™
- Durarope<sup>™</sup> has a Grey Scale result of 4 after 3,000 hours of UV testing
- The maximum tensile strength at each rope is 280 LBF
- Max. weight load: 350 LBS per seat
- Contract quality
- For outdoor use only