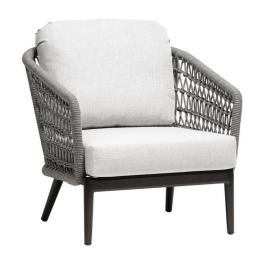

## POINCIANA Club Chair

Frame: Aluminum Finish: Ash Grey

Frame: Durarope™ Finish: Lava Grey

Frame: Aluminum Finish: Whitewash

Frame: Durarope™ Finish: Pink

## **TECHNICAL INFORMATION**

- Weave: Durarope™ Lava Grey LAG, Pink PNK
- Frame: Aluminum Ash Grey ASG, Whitewash WHT
- Criss-cross rope weaving with tapered round legs
- · Aluminum with powder coating, hand brushed surface and protective top coating
- Ratana Durarope™ is made of Polypropylene (PP) and Polyolefin
- UV and weather resistant knitted Durarope™
- Durarope<sup>™</sup> has a Grey Scale result of 4 after 3,000 hours of UV testing
- The maximum tensile strength at each rope is 280 LBF
- Max. weight load: 350 LBS per seat
- Contract quality
- For outdoor use only