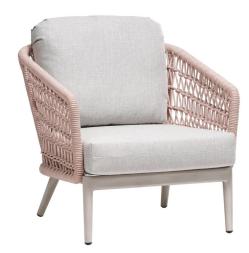

## POINCIANA Club Chair

Frame: Aluminum Finish: Ash Grey

Frame: Durarope™ Finish: Lava Grey

Frame: Aluminum Finish: Whitewash

Frame: Durarope™ Finish: Pink

## **TECHNICAL INFORMATION**

- Weave: Durarope™ Lava Grey LAG, Pink PNK
- Frame: Aluminum Ash Grey ASG, Whitewash WHT
- Criss-cross rope weaving with tapered round legs
- · Aluminum with powder coating, hand brushed surface and protective top coating
- Ratana Durarope™ is made of Polypropylene (PP) and Polyolefin
- UV and weather resistant knitted Durarope™
- Durarope<sup>™</sup> has a Grey Scale result of 4 after 3,000 hours of UV testing
- The maximum tensile strength at each rope is 280 LBF
- Max. weight load: 350 LBS per seat
- Contract quality
- For outdoor use only