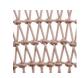

## **TECHNICAL INFORMATION**

- Weave: Durarope™ Lava Grey LAG, Pink PNK
- Frame: Aluminum Ash Grey ASG, Whitewash WHT
- Criss-cross rope weaving with tapered round legs
- · Aluminum with powder coating, hand brushed surface and protective top coating
- Ratana Durarope™ is made of Polypropylene (PP) and Polyolefin
- UV and weather resistant knitted Durarope™
- Durarope<sup>™</sup> has a Grey Scale result of 4 after 3,000 hours of UV testing
- The maximum tensile strength at each rope is 280 LBF
- Max. weight load: 350 LBS per seat
- Contract quality
- For outdoor use only