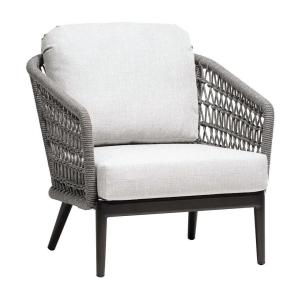

# RATANA

## Club Chair

### FN61301LAG

Seat Height\*: 17" w/cushion

Overall Height: 30.5"

Arm Height: 26"

Depth: 35.5"

Width: 31.5"

Weight: 50 LBS

Frame: Durarope™ Finish: Lava Grey

#### **TECHNICAL INFORMATION**

- Weave: Durarope™ Lava Grey LAG, Pink PNK
- Frame: Aluminum Ash Grey ASG, Whitewash WHT
- Criss-cross rope weaving with tapered round legs
- Aluminum with powder coating, hand brushed surface and protective top coating
- Ratana Durarope™ is made of Polypropylene (PP) and Polyolefin
- $\bullet$  UV and weather resistant knitted  $\mathsf{Durarope^{\mathsf{TM}}}$
- Durarope<sup>™</sup> has a Grey Scale result of 4 after 3,000 hours of UV testing
- The maximum tensile strength at each rope is 280 LBF
- Max. weight load: 350 LBS per seat