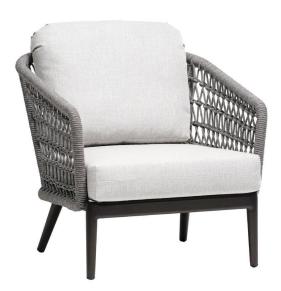

## Club Chair

FN61301LAG

Seat Height\*: 17" w/cushion

Overall Height: 30.5"

Arm Height: 26"

Depth: 35.5"

Width: 31.5"

Weight: 50 LBS

Frame: Aluminum Finish: Ash Grey

## **TECHNICAL INFORMATION**

- Weave: Durarope<sup>™</sup> Lava Grey LAG
- Frame: Aluminum Ash Grey ASG
- Criss-cross rope weaving with tapered round legs
- Aluminum with powder coating, hand brushed surface and protective top coating
- Ratana Durarope™ is made of Polypropylene (PP) and Polyolefin
- UV and weather resistant knitted Durarope<sup>™</sup>
- Durarope<sup>™</sup> has a Grey Scale result of 4 after 3,000 hours of UV testing
- The maximum tensile strength at each rope is 280 LBF
- Max. weight load: 350 LBS per seat