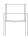

## FN61340LAG | FN61340PNK

Seat Height\*: 26.75" w/cushion

Overall Height:39.5"

Depth: 23"

Width: 22"

Weight: 18 LBS