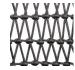

## TECHNICAL INFORMATION

- Weave: Durarope™ Lava Grey LAG, Pink PNK
- Frame: Aluminum Ash Grey ASG, Whitewash WHT
- Criss-cross rope weaving with tapered round legs
- · Aluminum with powder coating, hand brushed surface and protective top coating
- Ratana Durarope™ is made of Polypropylene (PP) and Polyolefin
- UV and weather resistant knitted Durarope™
- Durarope<sup>™</sup> has a Grey Scale result of 4 after 3,000 hours of UV testing
- The maximum tensile strength at each rope is 280 LBF
- Max. weight load: 350 LBS per seat
- Contract quality
- For outdoor use only