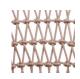

## TECHNICAL INFORMATION

- Weave: Durarope™ Lava Grey LAG, Pink PNK
- Frame: Aluminum Ash Grey ASG, Whitewash WHT
- Criss-cross rope weaving with tapered round legs
- · Aluminum with powder coating, hand brushed surface and protective top coating
- Ratana Durarope™ is made of Polypropylene (PP) and Polyolefin
- UV and weather resistant knitted Durarope™
- Durarope<sup>™</sup> has a Grey Scale result of 4 after 3,000 hours of UV testing
- The maximum tensile strength at each rope is 280 LBF
- Max. weight load: 350 LBS per seat
- Contract quality
- For outdoor use only