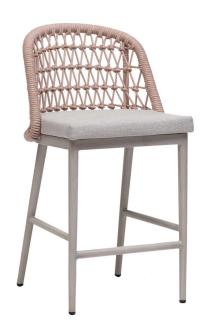

## POINCIANA Counter Chair

Frame: Aluminum Finish: Ash Grey

Frame: Durarope™ Finish: Lava Grey

Frame: Aluminum Finish: Whitewash

Frame: Durarope™ Finish: Pink

## FN61340LAG | FN61340PNK

Seat Height\*: 26.75" w/cushion

Overall Height:39.5"

Depth: 23"

Width: 22"

Weight: 18 LBS

## TECHNICAL INFORMATION

- Weave: Durarope™ Lava Grey LAG, Pink PNK
- Frame: Aluminum Ash Grey ASG, Whitewash WHT
- Criss-cross rope weaving with tapered round legs
- · Aluminum with powder coating, hand brushed surface and protective top coating
- Ratana Durarope™ is made of Polypropylene (PP) and Polyolefin
- UV and weather resistant knitted Durarope™
- Durarope<sup>™</sup> has a Grey Scale result of 4 after 3,000 hours of UV testing
- The maximum tensile strength at each rope is 280 LBF
- Max. weight load: 350 LBS per seat
- Contract quality
- For outdoor use only