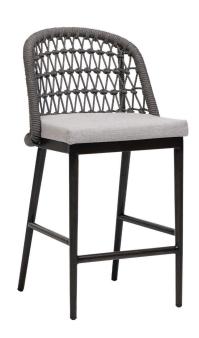

## POINCIANA Counter Chair

Frame: Aluminum Finish: Ash Grey

Frame: Durarope™ Finish: Lava Grey

Frame: Aluminum Finish: Whitewash

Frame: Durarope™ Finish: Pink

## TECHNICAL INFORMATION

- Weave: Durarope™ Lava Grey LAG, Pink PNK
- Frame: Aluminum Ash Grey ASG, Whitewash WHT
- Criss-cross rope weaving with tapered round legs
- · Aluminum with powder coating, hand brushed surface and protective top coating
- Ratana Durarope™ is made of Polypropylene (PP) and Polyolefin
- UV and weather resistant knitted Durarope™
- Durarope<sup>™</sup> has a Grey Scale result of 4 after 3,000 hours of UV testing
- The maximum tensile strength at each rope is 280 LBF
- Max. weight load: 350 LBS per seat
- Contract quality
- For outdoor use only