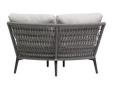

## **Curved Corner**

FN61353LAG-V

Seat Height\*: 17" w/cushion

Overall Height: 31"

Depth: 34"

Width: 57"

Weight: 53 LBS

Frame: Aluminum Finish: Ash Grey

Frame: Durarope™ Finish: Lava Grey