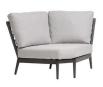

## **Curved Corner**

FN61353LAG-V

Seat Height\*: 17" w/cushion

Overall Height: 31"

Depth: 34"

Width: 57"

Weight: 53 LBS

Frame: Aluminum Finish: Ash Grey

Frame: Durarope™ Finish: Lava Grey