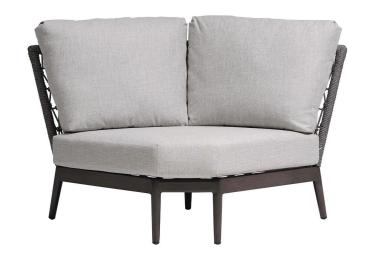

## **Curved Corner**

FN61353LAG-V

Seat Height\*: 17" w/cushion

Overall Height: 31"

Depth: 34"

Width: 57"

Weight: 53 LBS

Frame: Aluminum Finish: Ash Grey

Frame: Durarope™ Finish: Lava Grey