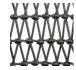

## **TECHNICAL INFORMATION**

- Weave: Durarope™ Lava Grey LAG, Pink PNK
- Frame: Aluminum Ash Grey ASG, Whitewash WHT
- Criss-cross rope weaving with tapered round legs
- Aluminum with powder coating, hand brushed surface and protective top coating
- Ratana Durarope™ is made of Polypropylene (PP) and Polyolefin
- UV and weather resistant knitted Durarope™
- Durarope<sup>™</sup> has a Grey Scale result of 4 after 3,000 hours of UV testing
- The maximum tensile strength at each rope is 280 LBF
- Max. weight load: 350 LBS per seat
- Contract quality
- For outdoor use only