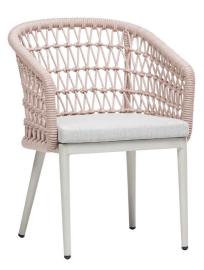

## POINCIANA Dining Arm Chair

Frame: Aluminum Finish: Ash Grey

Frame: Durarope™ Finish: Lava Grey

Frame: Aluminum Finish: Whitewash

Frame: Durarope™ Finish: Pink

## FN61312LAG | FN61312PNK

Seat Height\*: 18.5" w/cushion

Overall Height: 32"

Arm Height: 28"

Depth: 24.5"

Width: 23.5"

Weight: 22 LBS

## **TECHNICAL INFORMATION**

- Weave: Durarope™ Lava Grey LAG, Pink PNK
- Frame: Aluminum Ash Grey ASG, Whitewash WHT
- Criss-cross rope weaving with tapered round legs
- Aluminum with powder coating, hand brushed surface and protective top coating
- Ratana Durarope™ is made of Polypropylene (PP) and Polyolefin
- UV and weather resistant knitted Durarope™
- Durarope<sup>™</sup> has a Grey Scale result of 4 after 3,000 hours of UV testing
- The maximum tensile strength at each rope is 280 LBF
- Max. weight load: 350 LBS per seat
- Contract quality
- For outdoor use only