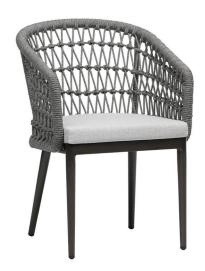

## POINCIANA Dining Arm Chair

Frame: Aluminum Finish: Ash Grey

Frame: Durarope™ Finish: Lava Grey

Frame: Aluminum Finish: Whitewash

Frame: Durarope™ Finish: Pink

## FN61312LAG | FN61312PNK

Seat Height\*: 18.5" w/cushion

Overall Height: 32"

Arm Height: 28"

Depth: 24.5"

Width: 23.5"

Weight: 22 LBS

## **TECHNICAL INFORMATION**

- Weave: Durarope™ Lava Grey LAG, Pink PNK
- Frame: Aluminum Ash Grey ASG, Whitewash WHT
- Criss-cross rope weaving with tapered round legs
- Aluminum with powder coating, hand brushed surface and protective top coating
- Ratana Durarope™ is made of Polypropylene (PP) and Polyolefin
- UV and weather resistant knitted Durarope™
- Durarope<sup>™</sup> has a Grey Scale result of 4 after 3,000 hours of UV testing
- The maximum tensile strength at each rope is 280 LBF
- Max. weight load: 350 LBS per seat
- Contract quality
- For outdoor use only