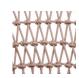

## **TECHNICAL INFORMATION**

- Weave: Durarope™ Lava Grey LAG, Pink PNK
- Frame: Aluminum Ash Grey ASG, Whitewash WHT
- Criss-cross rope weaving with tapered round legs
- Aluminum with powder coating, hand brushed surface and protective top coating
- Ratana Durarope™ is made of Polypropylene (PP) and Polyolefin
- UV and weather resistant knitted Durarope™
- Durarope<sup>™</sup> has a Grey Scale result of 4 after 3,000 hours of UV testing
- The maximum tensile strength at each rope is 280 LBF
- Max. weight load: 350 LBS per seat
- Contract quality
- For outdoor use only