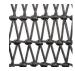

## **TECHNICAL INFORMATION**

- Weave: Durarope™ Lava Grey LAG, Pink PNK
- Frame: Aluminum Ash Grey ASG, Whitewash WHT
- Criss-cross rope weaving with tapered round legs
- Aluminum with powder coating, hand brushed surface and protectivetop coating
- Ratana Durarope™ is made of Polypropylene (PP) and Polyolefin
- UV and weather resistant knitted Durarope™
- Durarope<sup>™</sup> has a Grey Scale result of 4 after 3,000 hours of UV testing
- The maximum tensile strength at each rope is 280 LBF
- Max. weight load: 350 LBS per seat
- Contract quality
- For outdoor use only