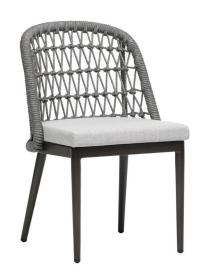

## POINCIANA Dining Side Chair

Frame: Aluminum Finish: Ash Grey

Frame: Durarope™ Finish: Lava Grey

Frame: Aluminum Finish: Whitewash

Frame: Durarope™ Finish: Pink

## FN61311LAG | FN61311PNK

Seat Height\*: 18.5" w/cushion

Overall Heigh t: 32"

Depth: 24"

Width: 22"

Weight: 18 LBS

## **TECHNICAL INFORMATION**

- Weave: Durarope™ Lava Grey LAG, Pink PNK
- Frame: Aluminum Ash Grey ASG, Whitewash WHT
- Criss-cross rope weaving with tapered round legs
- Aluminum with powder coating, hand brushed surface and protectivetop coating
- Ratana Durarope™ is made of Polypropylene (PP) and Polyolefin
- UV and weather resistant knitted Durarope™
- Durarope<sup>™</sup> has a Grey Scale result of 4 after 3,000 hours of UV testing
- The maximum tensile strength at each rope is 280 LBF
- Max. weight load: 350 LBS per seat
- Contract quality
- For outdoor use only