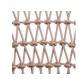

## **TECHNICAL INFORMATION**

- Weave: Durarope™ Lava Grey LAG, Pink PNK
- Frame: Aluminum Ash Grey ASG, Whitewash WHT
- Criss-cross rope weaving with tapered round legs
- Aluminum with powder coating, hand brushed surface and protectivetop coating
- Ratana Durarope™ is made of Polypropylene (PP) and Polyolefin
- UV and weather resistant knitted Durarope™
- Durarope<sup>™</sup> has a Grey Scale result of 4 after 3,000 hours of UV testing
- The maximum tensile strength at each rope is 280 LBF
- Max. weight load: 350 LBS per seat
- Contract quality
- For outdoor use only