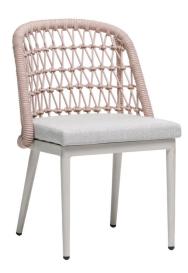

## POINCIANA Dining Side Chair

Frame: Aluminum Finish: Ash Grey

Frame: Durarope™ Finish: Lava Grey

Frame: Aluminum Finish: Whitewash

Frame: Durarope™ Finish: Pink

## FN61311LAG | FN61311PNK

Seat Height\*: 18.5" w/cushion

Overall Heigh t: 32"

Depth: 24"

Width: 22"

Weight: 18 LBS

## **TECHNICAL INFORMATION**

- Weave: Durarope™ Lava Grey LAG, Pink PNK
- Frame: Aluminum Ash Grey ASG, Whitewash WHT
- Criss-cross rope weaving with tapered round legs
- Aluminum with powder coating, hand brushed surface and protectivetop coating
- Ratana Durarope™ is made of Polypropylene (PP) and Polyolefin
- UV and weather resistant knitted Durarope™
- Durarope<sup>™</sup> has a Grey Scale result of 4 after 3,000 hours of UV testing
- The maximum tensile strength at each rope is 280 LBF
- Max. weight load: 350 LBS per seat
- Contract quality
- For outdoor use only