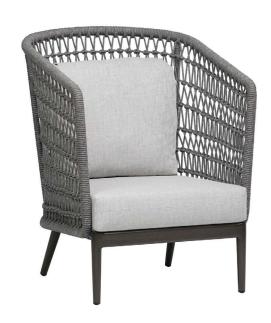

## Highback Chair

### FN61385LAG

Seat Height\*: 17" w/cushion

Overall Height: 40"

Arm Height: 35"

Depth: 35.5"

Width: 32.5"

Weight: 62 LBS

Frame: Durarope™ Finish: Lava Grey

#### **TECHNICAL INFORMATION**

- Weave: Durarope™ Lava Grey LAG, Pink PNK
- Frame: Aluminum Ash Grey ASG, Whitewash WHT
- Criss-cross rope weaving with tapered round legs
- Aluminum with powder coating, hand brushed surface and protective top coating
- Ratana Durarope™ is made of Polypropylene (PP) and Polyolefin
- $\bullet$  UV and weather resistant knitted  $\mathsf{Durarope^{\mathsf{TM}}}$
- Durarope<sup>™</sup> has a Grey Scale result of 4 after 3,000 hours of UV testing
- The maximum tensile strength at each rope is 280 LBF
- Max. weight load: 350 LBS per seat