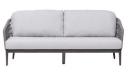

## Sofa

### FN61303LAG

Seat Height\*: 17" w/cushion

Overall Height: 30.5"

Arm Height: 26"

Depth: 35.5"

Width: 82.5"

Weight: 110 LBS

#### **TECHNICAL INFORMATION**

- Weave: Durarope™ Lava Grey LAG, Pink PNK
- Frame: Aluminum Ash Grey ASG, Whitewash WHT
- Criss-cross rope weaving with tapered round legs
- Aluminum with powder coating, hand brushed surface and protective top coating
- Ratana Durarope™ is made of Polypropylene (PP) and Polyolefin
- $\bullet$  UV and weather resistant knitted  $\mathsf{Durarope^{\mathsf{TM}}}$
- Durarope<sup>™</sup> has a Grey Scale result of 4 after 3,000 hours of UV testing
- The maximum tensile strength at each rope is 280 LBF
- Max. weight load: 350 LBS per seat