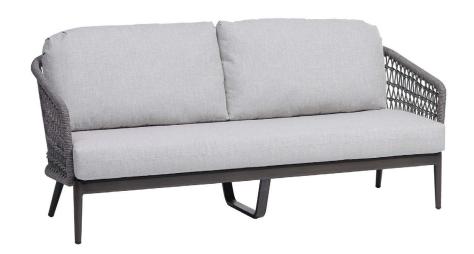

## Sofa

### FN61303LAG

Seat Height\*: 17" w/cushion

Overall Height: 30.5"

Arm Height: 26"

Depth: 35.5"

Width: 82.5"

Weight: 110 LBS

#### **TECHNICAL INFORMATION**

- Weave: Durarope™ Lava Grey LAG, Pink PNK
- Frame: Aluminum Ash Grey ASG, Whitewash WHT
- Criss-cross rope weaving with tapered round legs
- Aluminum with powder coating, hand brushed surface and protective top coating
- Ratana Durarope™ is made of Polypropylene (PP) and Polyolefin
- $\bullet$  UV and weather resistant knitted  $\mathsf{Durarope^{\mathsf{TM}}}$
- Durarope<sup>™</sup> has a Grey Scale result of 4 after 3,000 hours of UV testing
- The maximum tensile strength at each rope is 280 LBF
- Max. weight load: 350 LBS per seat