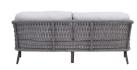

## Sofa

### FN61303LAG

Seat Height\*: 17" w/cushion

Overall Height: 30.5"

Arm Height: 26"

Depth: 35.5"

Width: 82.5"

Weight: 110 LBS

#### **TECHNICAL INFORMATION**

- Weave: Durarope™ Lava Grey LAG, Pink PNK
- Frame: Aluminum Ash Grey ASG, Whitewash WHT
- Criss-cross rope weaving with tapered round legs
- Aluminum with powder coating, hand brushed surface and protective top coating
- Ratana Durarope™ is made of Polypropylene (PP) and Polyolefin
- $\bullet$  UV and weather resistant knitted  $\mathsf{Durarope^{\mathsf{TM}}}$
- Durarope<sup>™</sup> has a Grey Scale result of 4 after 3,000 hours of UV testing
- The maximum tensile strength at each rope is 280 LBF
- Max. weight load: 350 LBS per seat