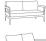

## **POINCIANA** Sofa

## FN61303LAG | FN61303PNK

Seat Height\*: 17" w/cushion

Overall Height: 30.5"

Arm Height: 26"

Depth: 35.5"

Width: 82.5"

Weight: 110 LBS