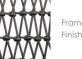

# RATANA

Frame: Aluminum Finish: Ash Grey

Frame: Durarope™ Finish: Lava Grey

Frame: Aluminum Finish: Whitewash

Frame: Durarope™ Finish: Pink

### **TECHNICAL INFORMATION**

- Weave: Durarope<sup>™</sup> Lava Grey LAG, Pink PNK
- Frame: Aluminum Ash Grey ASG, Whitewash WHT
- Criss-cross rope weaving with tapered round legs
- Aluminum with powder coating, hand brushed surface and protective top coating
- Ratana Durarope™ is made of Polypropylene (PP) and Polyolefin
- UV and weather resistant knitted Durarope™
- Durarope<sup>™</sup> has a Grey Scale result of 4 after 3,000 hours of UV testing
- $\bullet$  The maximum tensile strength at each rope is 280 LBF
- Max. weight load: 350 LBS per seat
- Contract quality
- For outdoor use only