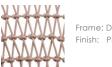

# RATANA

Frame: Aluminum Finish: Ash Grey

Frame: Durarope™ Finish: Lava Grey

Frame: Aluminum Finish: Whitewash

Frame: Durarope™ Finish: Pink

### **TECHNICAL INFORMATION**

- Weave: Durarope<sup>™</sup> Lava Grey LAG, Pink PNK
- Frame: Aluminum Ash Grey ASG, Whitewash WHT
- Criss-cross rope weaving with tapered round legs
- Aluminum with powder coating, hand brushed surface and protective top coating
- Ratana Durarope™ is made of Polypropylene (PP) and Polyolefin
- UV and weather resistant knitted Durarope™
- Durarope<sup>™</sup> has a Grey Scale result of 4 after 3,000 hours of UV testing
- $\bullet$  The maximum tensile strength at each rope is 280 LBF
- Max. weight load: 350 LBS per seat
- Contract quality
- For outdoor use only