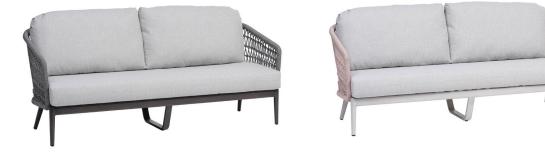

# RATANA

Frame: Aluminum Finish: Ash Grey

Frame: Durarope™ Finish: Lava Grey

Frame: Aluminum Finish: Whitewash

Frame: Durarope™ Finish: Pink

## FN61303LAG | FN61303PNK

Seat Height\*: 17" w/cushion

Overall Height: 30.5"

Arm Height: 26"

Depth: 35.5"

Width: 82.5"

Weight: 110 LBS

### **TECHNICAL INFORMATION**

- Weave: Durarope<sup>™</sup> Lava Grey LAG, Pink PNK
- Frame: Aluminum Ash Grey ASG, Whitewash WHT
- Criss-cross rope weaving with tapered round legs
- Aluminum with powder coating, hand brushed surface and protective top coating
- Ratana Durarope™ is made of Polypropylene (PP) and Polyolefin
- UV and weather resistant knitted Durarope™
- Durarope<sup>™</sup> has a Grey Scale result of 4 after 3,000 hours of UV testing
- $\bullet$  The maximum tensile strength at each rope is 280 LBF
- Max. weight load: 350 LBS per seat
- Contract quality
- For outdoor use only