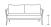

## **POINCIANA** Sofa

## FN61303LAG | FN61303PNK

Seat Height\*: 17" w/cushion

Overall Height: 30.5"

Arm Height: 26"

Depth: 35.5"

Width: 82.5"

Weight: 110 LBS