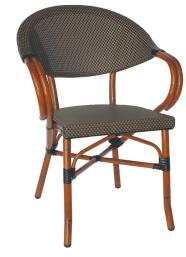

## PROVENCE Stacking Arm Chair (stackable)

## RATANA

Frame: Aluminum Finish: Bamboo

Weave: Resin Finish: Copper

## FN43312COP

Seat Height\*: 17.5"

Overall Height: 33"

Arm Height: 25"

Depth: 22.25"

Width: 23"

Weight: 8 LBS

## **TECHNICAL INFORMATION**

- Light weight yet strong, Aluminum frame in dark bamboo decor finish
- Textilene premium material to withstand harsh weather conditions
- Totally stackable, great for cafes and restaurants
- Maximum Weight Load: 350 LBS
- For outdoor use only