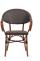

### Stacking Arm Chair

#### FN43312COP

Seat Height\*: 17.5"

Overall Height: 33"

Arm Height: 25"

Depth: 22.25"

Width: 23"

Weight: 8 LBS

Frame: Aluminum Finish: Bamboo

#### **TECHNICAL INFORMATION**

- Finishes: Textilene Copper COP
- Frame: Aluminum
- Items: Arm Chair
- Stackable Arm Chair
- Light weight, yet strong, aluminum frame in dark bamboo décor finish
- Textilene Sling premium material to withstand harsh weather conditions
- Max. weight load: 350 LBS
- Totally stackable, great for cafes and restaurants, can match with 32" Universal bistro table (as shown) and other contract table tops and bases