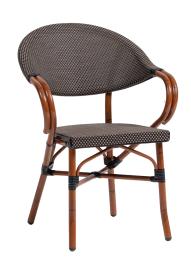

### Stacking Arm Chair

#### FN43312COP

Seat Height\*: 17.5"

Overall Height: 33"

Arm Height: 25"

Depth: 22.25"

Width: 23"

Weight: 8 LBS

Frame: Aluminum Finish: Bamboo

#### **TECHNICAL INFORMATION**

- Finishes: Textilene Copper COP
- Frame: Aluminum
- Items: Arm Chair
- Stackable Arm Chair
- Light weight, yet strong, aluminum frame in dark bamboo décor finish
- Textilene Sling premium material to withstand harsh weather conditions
- Max. weight load: 350 LBS
- Totally stackable, great for cafes and restaurants, can match with 32" Universal bistro table (as shown) and other contract table tops and bases