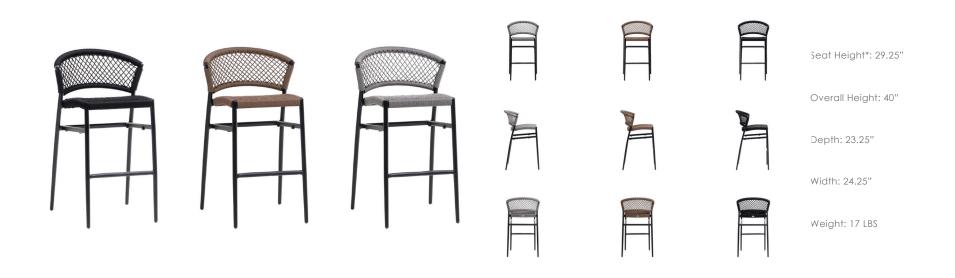

## Bar Chair (Stackable)

FN58841BLK | FN58841BRN | FN58841GRY

Frame: Aluminum Finish: Black

Weave: Durarope™ Finish: Brown

TECHNICAL INFORMATION

- Frame: Aluminum
- TIGER Drylac®(49 Series) powder coated aluminum frame
- Durarope<sup>™</sup> 4mm Polypropylene (PP) braided rope, a thermoplastic polymer
- Durarope™ tested for UV exposure: the Grey Scale is 4 to 5 under 3,000 hrs UV test
- Open armless frame
- Hoop-shaped back frame with net-like rope support
- Fully woven seat with 2x2 V-shaped pattern for comfort
- Chairs are compactly stackable, 6pcs per stack

- Max. weight load: 350 LBS per seat
- Contract quality
- For outdoor use only

Toll Free Phone: Toll Free Fax: Email: Website: 886.919.181 888.880.8209 sales@ratana.com www.ratana.com