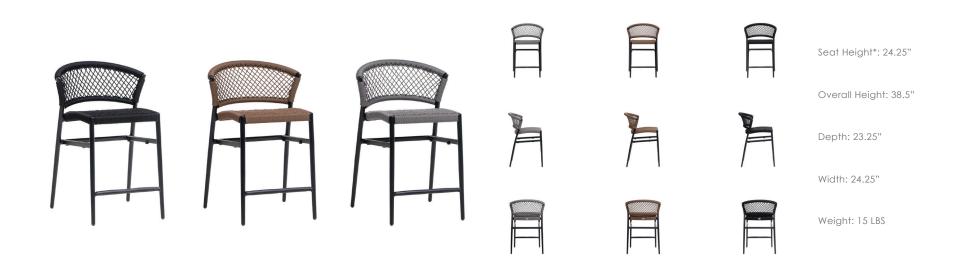

## Counter Chair (Stackable)

FN58840BLK | FN58840BRN | FN58840GRY

Frame: Aluminum Finish: Black

Weave: Durarope™ Finish: Brown

**TECHNICAL INFORMATION** 

- Frame: Aluminum
- TIGER Drylac®(49 Series) powder coated aluminum frame
- Durarope<sup>™</sup> 4mm Polypropylene (PP) braided rope, a thermoplastic polymer
- Durarope<sup>™</sup> tested for UV exposure: the Grey Scale is 4 to 5 under 3,000 hrs UV test
- Open armless frame
- Hoop-shaped back frame with net-like rope support
- Fully woven seat with 2x2 V-shaped pattern for comfort
- Chairs are compactly stackable, 6pcs per stack

• Max. weight load: 350 LBS per seat

- Contract quality
- For outdoor use only

Toll Free Phone: Toll Free Fax: Email: Website:

886.919.181 888.880.8209 sales@ratana.com www.ratana.com