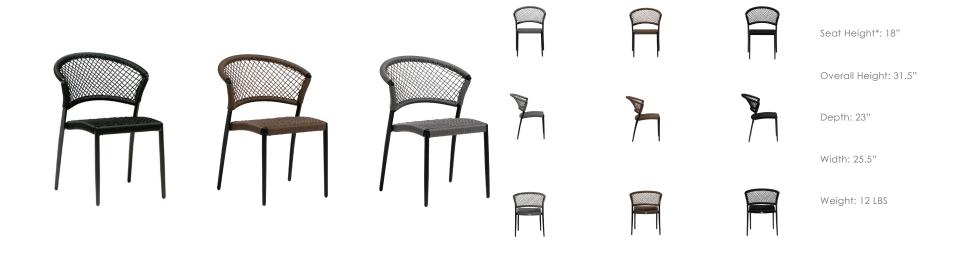

## Dining Side Chair (Stackable)

## FN58811BLK | FN58811BRN | FN58811GRY

Weave: Durarope™ Finish: Black

Weave: Durarope™ Finish: Brown

Weave: Durarope™ Finish: Grey

## TECHNICAL INFORMATION

- Frame: Aluminum
- TIGER Drylac®(49 Series) powder coated aluminum frame
- Durarope<sup>™</sup> 4mm Polypropylene (PP) braided rope, a thermoplastic polymer
- Durarope<sup>™</sup> tested for UV exposure: the Grey Scale is 4 to 5 under 3,000 hrs UV test
- Open armless frame
- Hoop-shaped back frame with net-like rope support
- Fully woven seat with 2x2 V-shaped pattern for comfort
- Chairs are compactly stackable, 6pcs per stack

- Max. weight load: 350 LBS per seat
- Contract quality
- For outdoor use only

Toll Free Phone: Toll Free Fax: Email: Website: 886.919.181 888.880.8209 sales@ratana.com www.ratana.com