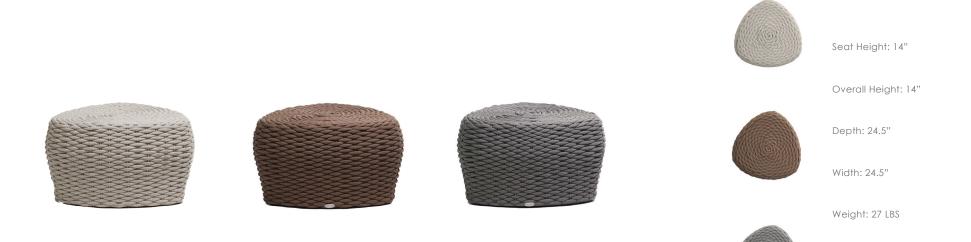

## Stool (Short)

FN62016BGE-S|FN62016BRN-S| FN62016GRY-S

Weave: Durarope™ Finish: Beige

Weave: Durarope™ Finish: Grey

- TECHNICAL INFORMATION
- Weave: Durastrap<sup>™</sup> Beige BGE, Brown BRN and Grey GRY
- Frame: Aluminum & Durastrap™
- 13mm width Polypropylene (PP) braided straps weaving
- Durastrap™ has been tested with UV exposure:
  - The Grey Scale is 4 to 5 under 3000 hours UV test Easy to dry woven straps
- Durastrap™ has durable synthetic EVA (Ethylene Vinyl Acetate) rubber inside the strap)

- The maximum tensile strength of each strap is 280 LBF
- Max. weight load: 350 LBS
- Contract quality
- For outdoor use only

Toll Free Phone: Toll Free Fax: Email: Website: 886.919.181 888.880.8209 sales@ratana.com www.ratana.com