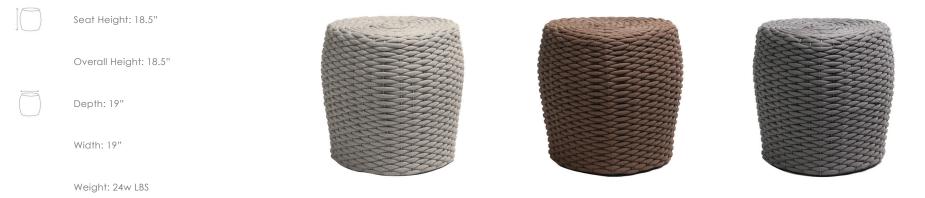

## ROCA Stool (Tall)

## RATANA

Weave: Durarope™ Finish: Beige

Weave: Durarope™ Finish: Brown

Weave: Durarope™ Finish: Grey

## FN62016BGE-T|FN62016BRN-T| FN62016GRY-T

## **TECHNICAL INFORMATION**

- Weave: Durastrap<sup>™</sup> Beige BGE, Brown BRN and Grey GRY
- Frame: Aluminum & Durastrap™
- 13mm width Polypropylene (PP) braided straps weaving
- Durastrap™ has been tested with UV exposure: The Grey Scale is 4 to 5 under 3000 hours UV test Easy to dry woven straps
- Durastrap<sup>™</sup> has durable synthetic EVA (Ethylene Vinyl Acetate) rubber inside the strap)
- The maximum tensile strength of each strap is 280 LBF
- Max. weight load: 350 LBS
- Contract quality
- For outdoor use only