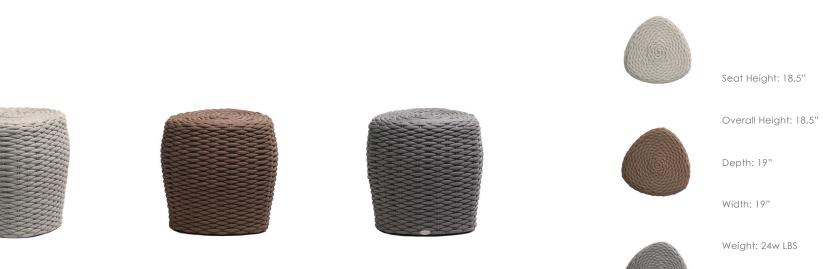

## ROCA

RATANA

Stool (Tall)

FN62016BGE-T|FN62016BRN-T| FN62016GRY-T

Weave: Durarope™ Finish: Beige

V F

Weave: Durarope™ Finish: Grey

- **TECHNICAL INFORMATION**
- Weave: Durastrap™ Beige BGE, Brown BRN and Grey GRY
- Frame: Aluminum & Durastrap™
- 13mm width Polypropylene (PP) braided straps weaving
- Durastrap<sup>™</sup> has been tested with UV exposure:
  - The Grey Scale is 4 to 5 under 3000 hours UV test Easy to dry woven straps
- Durastrap™ has durable synthetic EVA (Ethylene Vinyl Acetate) rubber inside the strap)