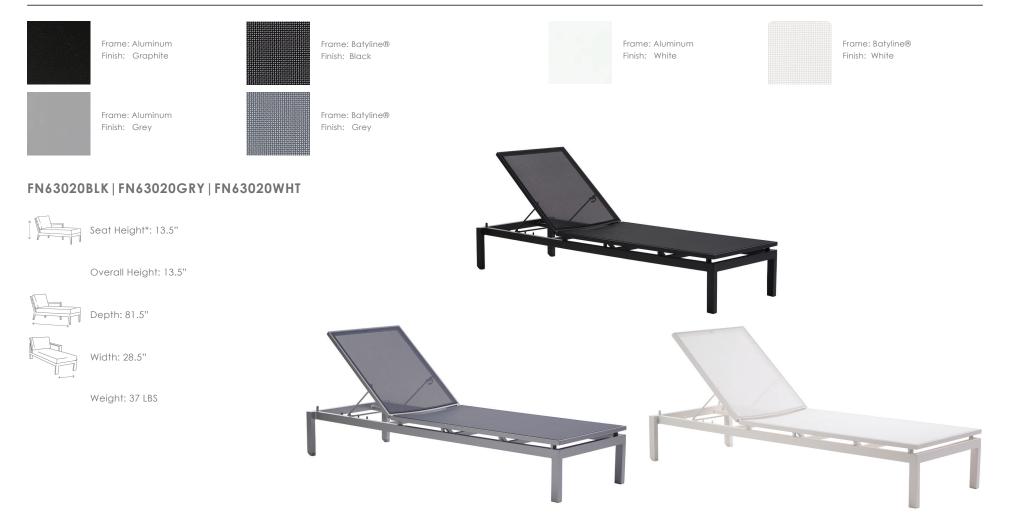

## **TOSCANA** Lounger (Stackable)

## **TECHNICAL INFORMATION**

- Frame: Aluminum
- TIGER Drylac® (49 Series) powder coated aluminum frame
- Serge Ferrari Batyline® Sling high tenacity, extremely durable
- Adjustable back with 5 adjustment levels
- Lounger is compactly stackable, 8pcs per stack
- Concealed hardware
- #316 stainless steel screws

- Heavy duty glides (nylon)
- The space between the sling seat/ back and the base increase to 1", safety improvement and easy to flip up the back support panel
- Lounger passed the BIFMA X5.1 Test (factory in-house Lab)
- Max. weight load: 400 LBS
- Contract quality
- For outdoor use only