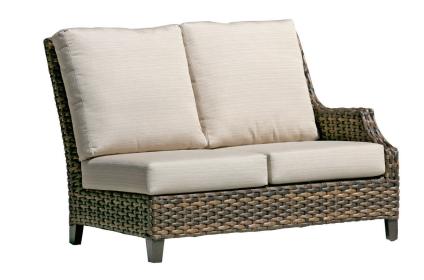

## WHIDBEY ISLAND 2-Seater Right Arm

Frame: Aluminum
Finish: Country Brown

Frame: Resin Finish: Hazel Brown

## FN49152HAB-R

Seat Height\*: 18" w/cushion

Overall Height: 38"

Arm Height: 25"

Depth: 38.5

Width: 53.5"

Weight: 64 LBS

## **TECHNICAL INFORMATION**

- Intricately woven by hand in the bold, hazel brown 16mm dual tone all-weather resin
- Commercially graded, rustproof aluminum powder coating frame
- Tapered, hand brush finishing legs
- Modular design provides flexibility and elegance
- Interlocking system for attaching sectional pieces with one another
- For outdoor use only