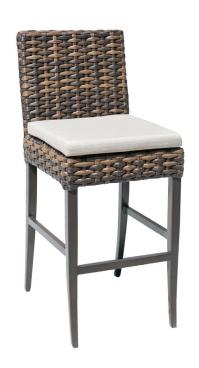

## WHIDBEY ISLAND Bar Chair

Frame: Aluminum Finish: Country Brown

Frame: Resin Finish: Hazel Brown

## FN49141HAB

Seat Height\*: 29.5" w/cushion

Overall Height: 45.5"

Depth: 24.5"

Width: 19.5"

Weight: 20 LBS

## **TECHNICAL INFORMATION**

- Intricately woven by hand in the bold, hazel brown 16mm dual tone all-weather resin
- Commercially graded, rustproof aluminum powder coating frame
- Tapered, hand brush finishing legs
- Can match with Limo Bar Table in CRB finish
- For outdoor use only