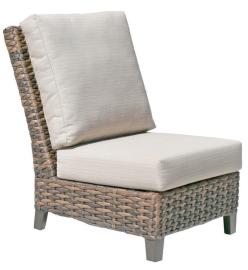

## WHIDBEY ISLAND Chair (w/o Arm)

## FN49153HAB-C

Seat Height\*: 18" w/cushion

Overall Height: 38"

Depth: 38.5"

Width: 25"

Weight: 34 LBS

## **TECHNICAL INFORMATION**

- Intricately woven by hand in the bold, hazel brown 16mm dual tone all-weather resin
- Commercially graded, rustproof aluminum powder coating frame
- Tapered, hand brush finishing legs
- Modular design provides flexibility and elegance
- Interlocking system for attaching sectional pieces with one another
- For outdoor use only